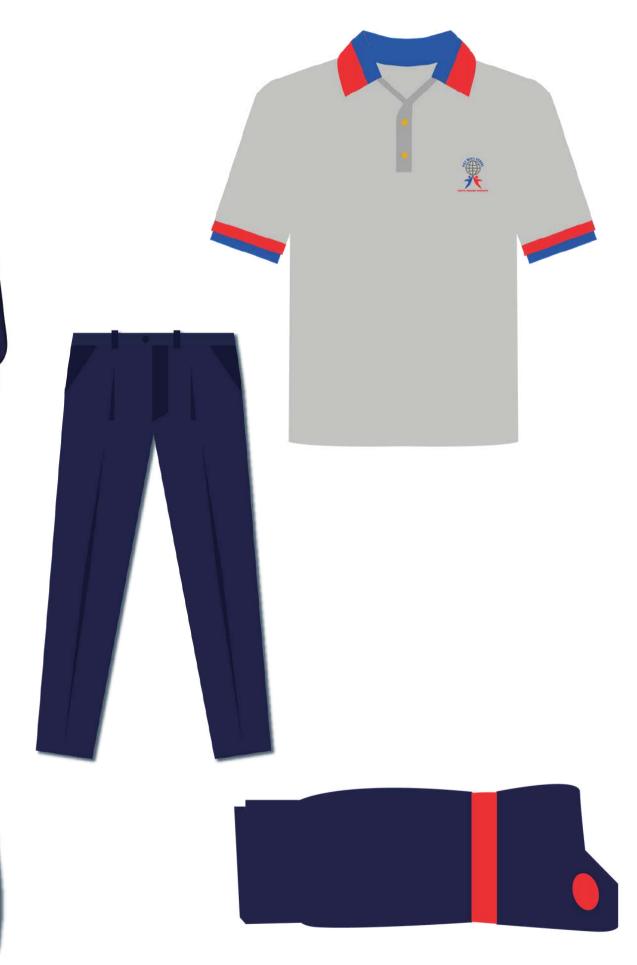

## Class XI & XII : Boys

- House Tshirt
- Full Pant
- Hoodie
- Socks

## Class XI & XII : Girls

- House Tshirt
- Black Trousers
- Hoodie
- Socks