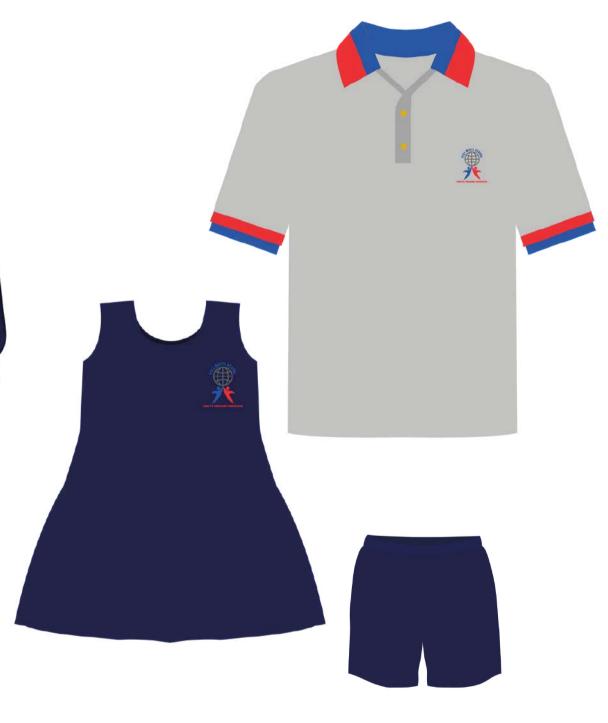

# Class I & II : Girls

- Pinafore
- Regular Tshirt
- Hoodie
- Track Pant
- Socks
- House Tshirt
- Bloomers

# Class III to V : Girls

- Regular Tshirt
- Divider Skirt
- Hoodie
- Track Pant
- Socks
- House Tshirt
- Bloomers

# Class VI to X : Girls

- Regular Tshirt
- Divider Skirt
- Hoodie
- Track Pant
- Socks
- House Tshirt
- Bloomers