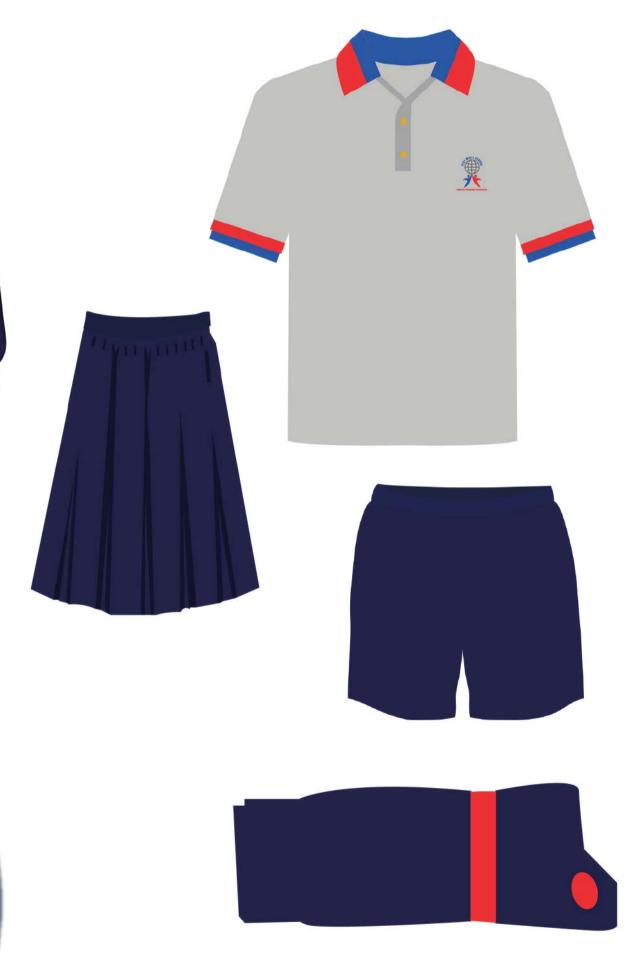

# Class I & II : Girls

- Pinafore
- Regular Tshirt
- Hoodie
- Track Pant
- Socks
- House Tshirt
- Bloomers

# Class III to V : Girls

- Regular Tshirt
- Divider Skirt
- Hoodie
- Track Pant
- Socks
- House Tshirt
- Bloomers

# Class VI to X : Girls

- Regular Tshirt
- Divider Skirt
- Hoodie
- Track Pant
- Socks
- House Tshirt
- Bloomers