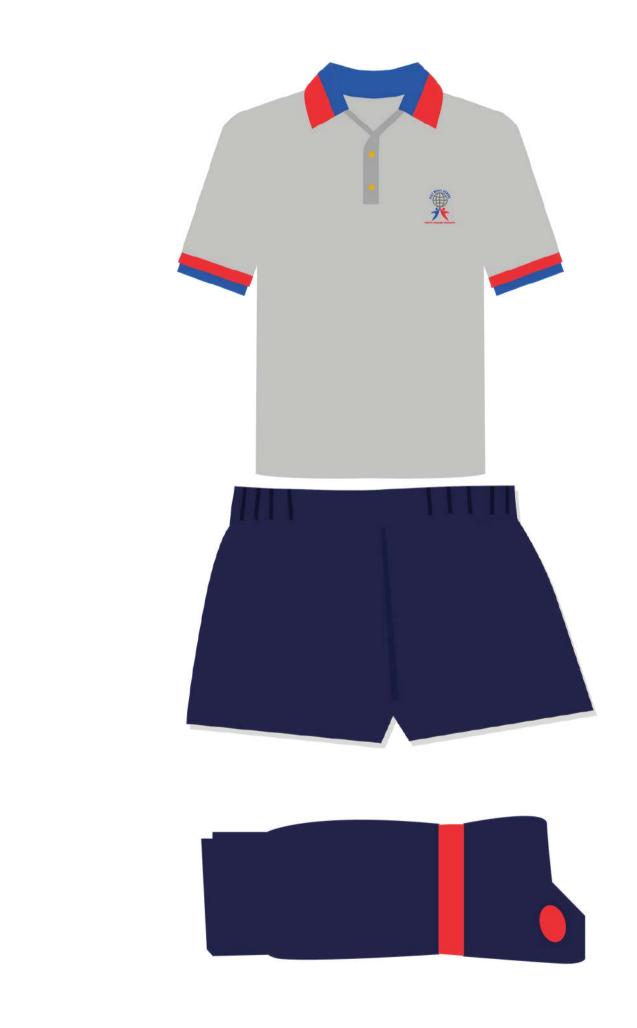

# Class I & II : Boys

- Regular Tshirt
- Half Pant
- Hoodie
- Track Pant
- Socks
- House Tshirt

# Class III to V : Boys

- Regular Tshirt
- Half Pant
- Hoodie
- Track Pant
- Socks
- House Tshirt

# Class VI to X : Boys

- Regular Tshirt
- Full Pant
- Hoodie
- Track Pant
- Socks
- House Tshirt