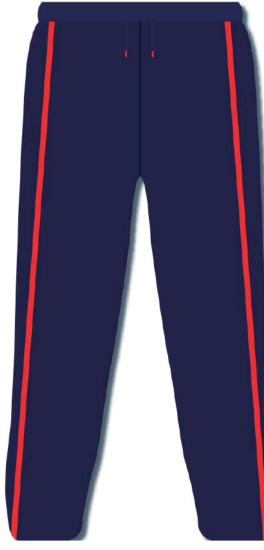

# Class I & II : Boys

- Regular Tshirt
- Half Pant
- Hoodie
- Track Pant
- Socks
- House Tshirt

# Class III to V : Boys

- Regular Tshirt
- Half Pant
- Hoodie
- Track Pant
- Socks
- House Tshirt

# Class VI to X : Boys

- Regular Tshirt
- Full Pant
- Hoodie
- Track Pant
- Socks
- House Tshirt