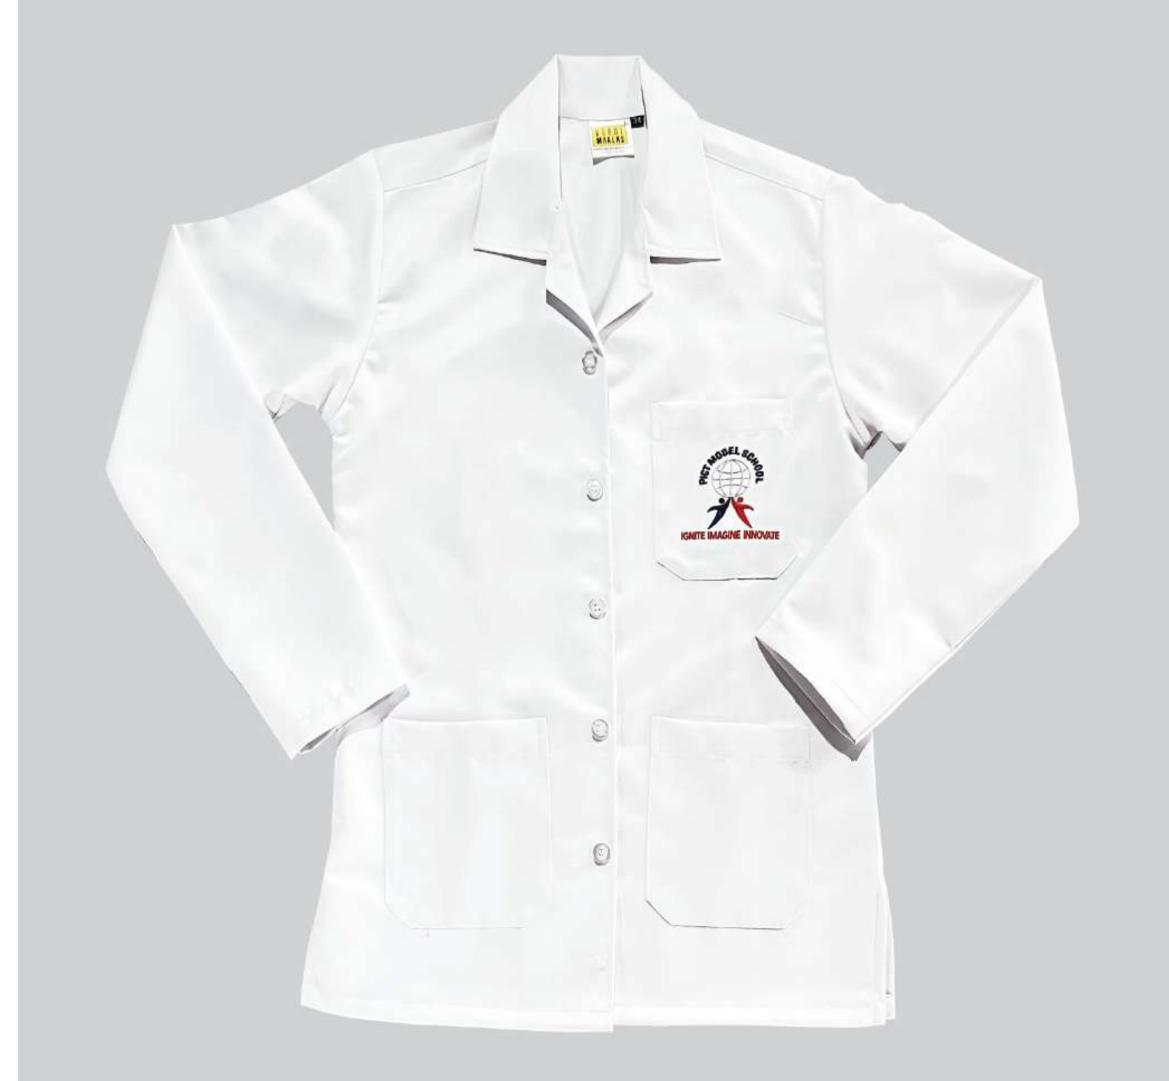

### Lab Coats

#### Note:

• Lab Coats are mandatory for the learners of Class IX, X, XI, and XII