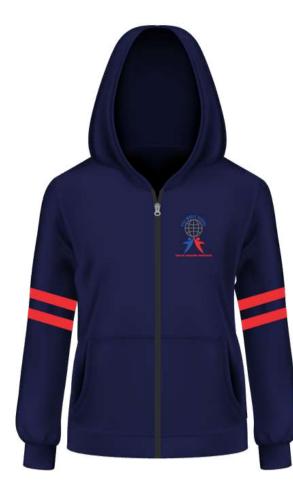

# Class I & II : Boys

- Regular Tshirt
- Half Pant
- Hoodie
- Track Pant
- Socks
- House Tshirt

# Class I & II : Girls

- Pinafore
- Regular Tshirt
- Hoodie
- Track Pant
- Socks
- House Tshirt
- Bloomers

# Class III to V : Boys

- Regular Tshirt
- Half Pant
- Hoodie
- Track Pant
- Socks
- House Tshirt

# Class III to V : Girls

- Regular Tshirt
- Divider Skirt
- Hoodie
- Track Pant
- Socks
- House Tshirt
- Bloomers

# Class VI to X : Boys

- Regular Tshirt
- Full Pant
- Hoodie
- Track Pant
- Socks
- House Tshirt

# Class VI to X : Girls

- Regular Tshirt
- Divider Skirt
- Hoodie
- Track Pant
- Socks
- House Tshirt
- Bloomers

## Class XI & XII : Boys

- House Tshirt
- Full Pant
- Hoodie
- Socks

## Class XI & XII : Girls

- House Tshirt
- Black Trousers
- Hoodie
- Socks