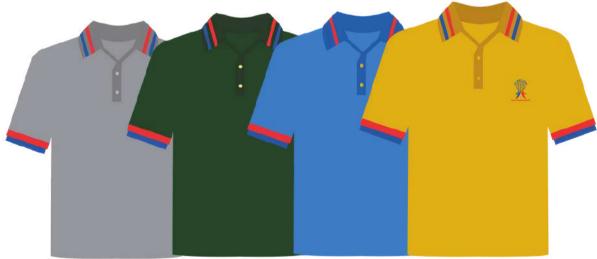

# Class I & II : Boys

- Regular Tshirt
- Half Pant
- Hoodie
- Track Pant
- Socks
- House Tshirt

# Class III to V : Boys

- Regular Tshirt
- Half Pant
- Hoodie
- Track Pant
- Socks
- House Tshirt

# Class VI to X : Boys

- Regular Tshirt
- Full Pant
- Hoodie
- Track Pant
- Socks
- House Tshirt