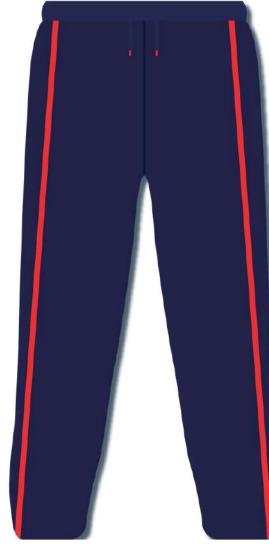

# Class I & II : Boys

- Regular Tshirt
- Half Pant
- Hoodie
- Track Pant
- Socks
- House Tshirt

# Class III to V : Boys

- Regular Tshirt
- Half Pant
- Hoodie
- Track Pant
- Socks
- House Tshirt

# Class VI to X : Boys

- Regular Tshirt
- Full Pant
- Hoodie
- Track Pant
- Socks
- House Tshirt