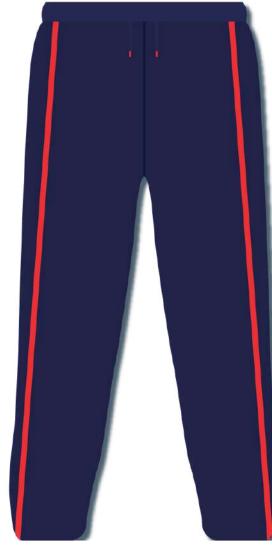

# Class I & II : Boys

- Regular Tshirt
- Half Pant
- Hoodie
- Track Pant
- Socks
- House Tshirt

# Class III to V : Boys

- Regular Tshirt
- Half Pant
- Hoodie
- Track Pant
- Socks
- House Tshirt

# Class VI to X : Boys

- Regular Tshirt
- Full Pant
- Hoodie
- Track Pant
- Socks
- House Tshirt