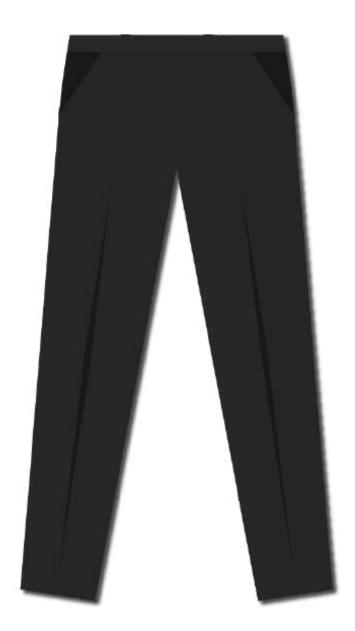

## Class XI & XII : Boys

- House Tshirt
- Full Pant
- Hoodie
- Socks

## Class XI & XII : Girls

- House Tshirt
- Black Trousers
- Hoodie
- Socks