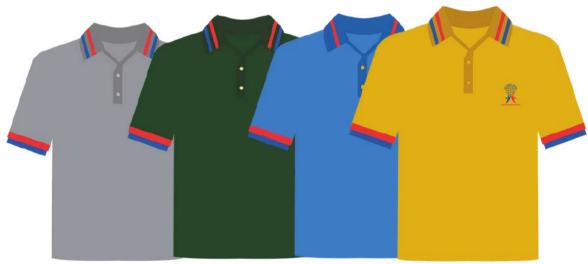

# Class I & II : Boys

- Regular Tshirt
- Half Pant
- Hoodie
- Track Pant
- Socks
- House Tshirt

# Class III to V : Boys

- Regular Tshirt
- Half Pant
- Hoodie
- Track Pant
- Socks
- House Tshirt

# Class VI to X : Boys

- Regular Tshirt
- Full Pant
- Hoodie
- Track Pant
- Socks
- House Tshirt