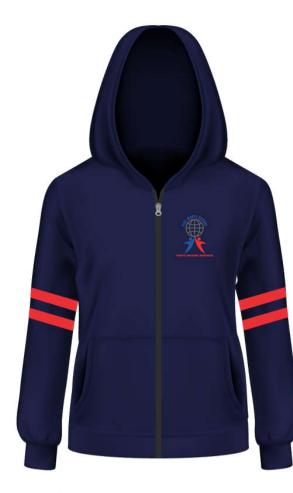

# Class I & II : Boys

- Regular Tshirt
- Half Pant
- Hoodie
- Track Pant
- Socks
- House Tshirt

# Class I & II : Girls

- Pinafore
- Regular Tshirt
- Hoodie
- Track Pant
- Socks
- House Tshirt
- Bloomers

# Class III to V : Boys

- Regular Tshirt
- Half Pant
- Hoodie
- Track Pant
- Socks
- House Tshirt

# Class III to V : Girls

- Regular Tshirt
- Divider Skirt
- Hoodie
- Track Pant
- Socks
- House Tshirt
- Bloomers

# Class VI to X : Boys

- Regular Tshirt
- Full Pant
- Hoodie
- Track Pant
- Socks
- House Tshirt

# Class VI to X : Girls

- Regular Tshirt
- Divider Skirt
- Hoodie
- Track Pant
- Socks
- House Tshirt
- Bloomers

## Class XI & XII : Boys

- House Tshirt
- Full Pant
- Hoodie
- Socks

## Class XI & XII : Girls

- House Tshirt
- Black Trousers
- Hoodie
- Socks