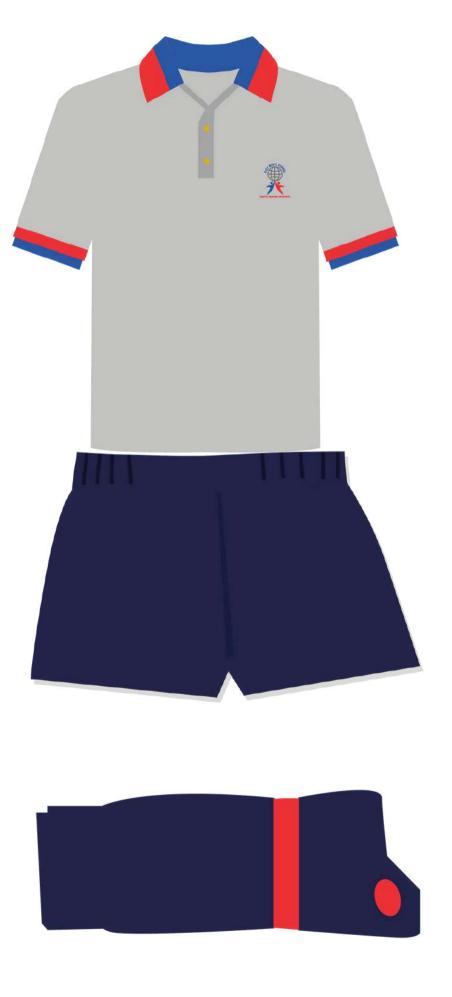

# Class I & II : Boys

- Regular Tshirt
- Half Pant
- Hoodie
- Track Pant
- Socks
- House Tshirt

# Class III to V : Boys

- Regular Tshirt
- Half Pant
- Hoodie
- Track Pant
- Socks
- House Tshirt

# Class VI to X : Boys

- Regular Tshirt
- Full Pant
- Hoodie
- Track Pant
- Socks
- House Tshirt