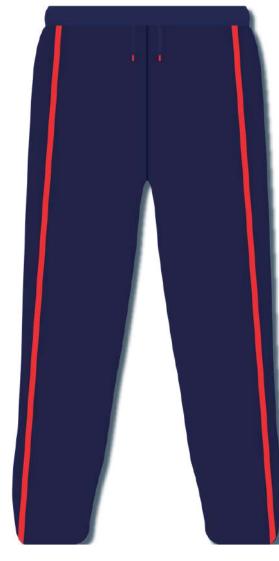

# Class I & II : Boys

- Regular Tshirt
- Half Pant
- Hoodie
- Track Pant
- Socks
- House Tshirt

# Class I & II : Girls

- Pinafore
- Regular Tshirt
- Hoodie
- Track Pant
- Socks
- House Tshirt
- Bloomers

# Class III to V : Boys

- Regular Tshirt
- Half Pant
- Hoodie
- Track Pant
- Socks
- House Tshirt

# Class III to V : Girls

- Regular Tshirt
- Divider Skirt
- Hoodie
- Track Pant
- Socks
- House Tshirt
- Bloomers

# Class VI to X : Boys

- Regular Tshirt
- Full Pant
- Hoodie
- Track Pant
- Socks
- House Tshirt

# Class VI to X : Girls

- Regular Tshirt
- Divider Skirt
- Hoodie
- Track Pant
- Socks
- House Tshirt
- Bloomers