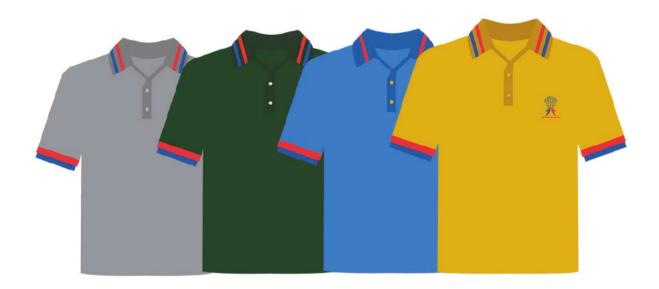

# Class I & II : Boys

- Regular Tshirt
- Half Pant
- Hoodie
- Track Pant
- Socks
- House Tshirt

# Class III to V : Boys

- Regular Tshirt
- Half Pant
- Hoodie
- Track Pant
- Socks
- House Tshirt

# Class VI to X : Boys

- Regular Tshirt
- Full Pant
- Hoodie
- Track Pant
- Socks
- House Tshirt

## Class XI & XII : Boys

- House Tshirt
- Full Pant
- Hoodie
- Socks