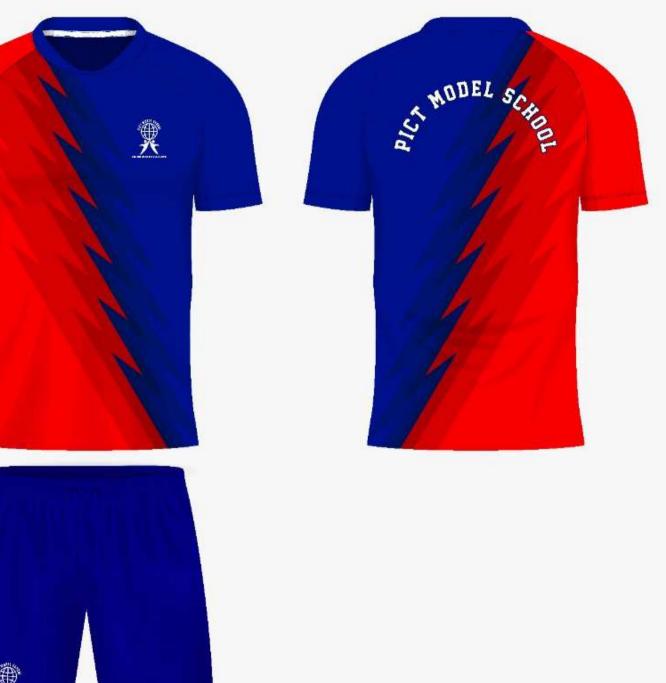

## **Sports Uniform**

#### Note:

- This jersey is only for the learners who will be selected for representing the school as the part of the sports team.
- Parents of the selected learners will be informed accordingly.